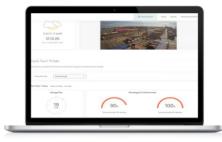

### Shipping Line Dashboard implementation in numbers

Live terminals (Globally)

11

Adoption rate

(Africa & Europe terminals)

85%

### Shipping Line Dashboard impact in numbers

Time savings

(User efficiency & Vessel Idle Time)

~ up to 70%\*

Providing the best product to shipping lines is how we will create value and operational outcomes that matter