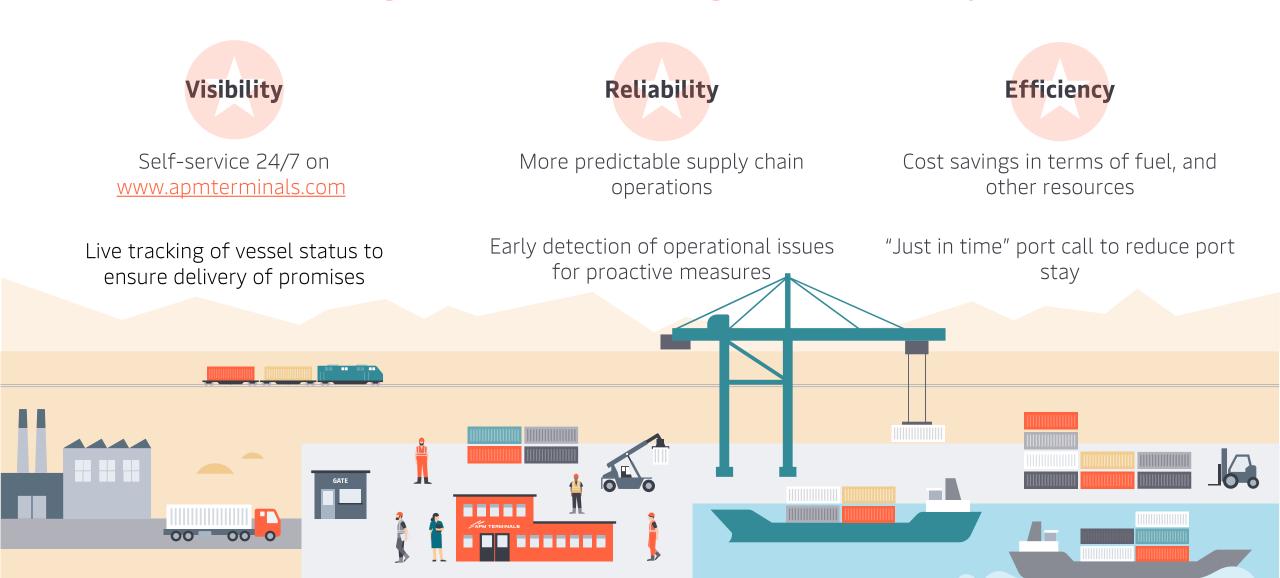

#### TRACK & TRACE

- Real-time visibility for status of vessels, containers, and bookings
- Personalized container watchlist for timely decisions

#### TRUCK TURN TIME

- Real-time truck time tracking for enhanced planning
- Traffic insights via gate cameras for improved operations

#### SHIPPING LINE DASHBOARD

- Live tracking of vessel status to ensure delivery of promises
- "Just in time" port call to reduce port stay

#### APIs

- Real-time access to vessel and container data
- Seamless integration with any system
- Reduced manual data processing and EDI management