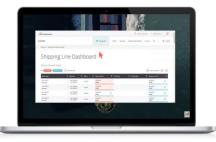

#### SHIPPING LINE DASHBOARD

- Live tracking of vessel status to ensure delivery of promises
- "Just in time" port call to reduce port stay