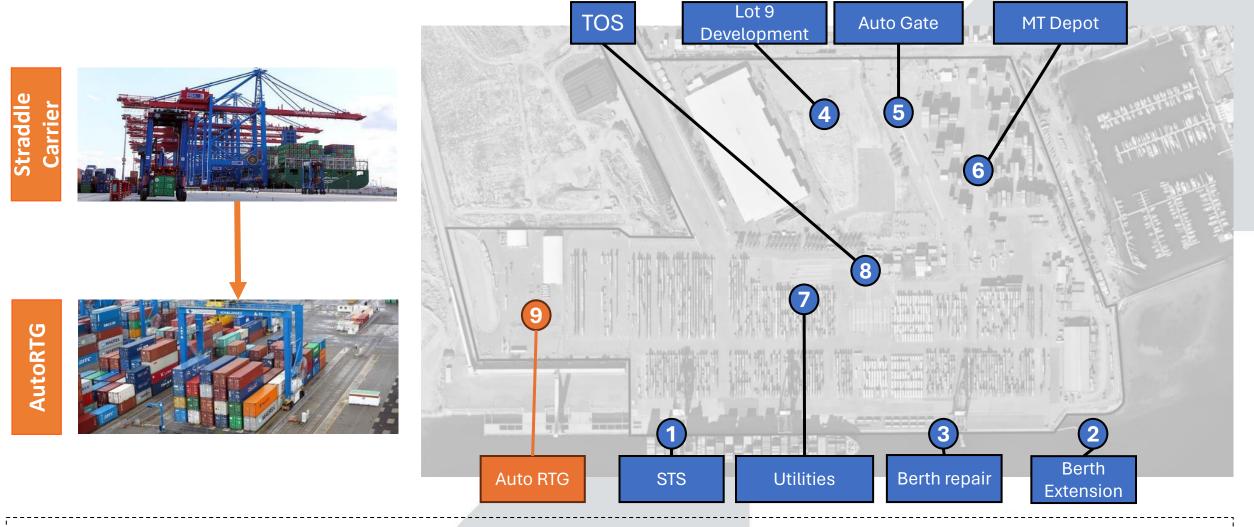

### Determined automation delivery packages are staged in line with interdependencies and maximizing value creation

Simultaneous operations

Package delivery approach emphasises the need for constant communication and coordination