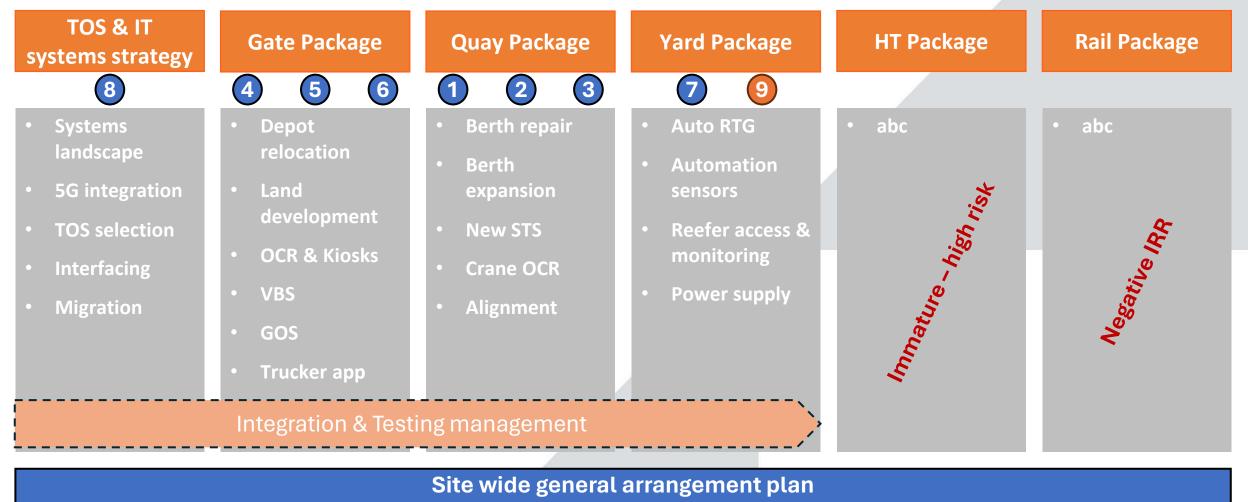

### Determined automation delivery packages are staged in line with interdependencies and maximizing value creation

Simultaneous operations

Package delivery approach emphasises the need for constant communication and coordination