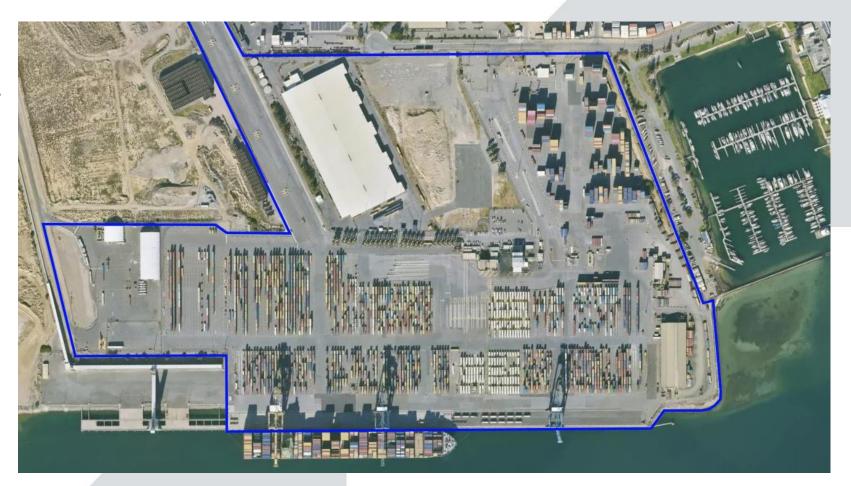

#### Flinders Adelaide Container Terminal is a straddle operated 400k TEU terminal with a unique opportunity to transform

**Only container terminal in SA** 

Capacity constraints

Fully manual operation

Ageing assets

#### Flinders Adelaide Container Terminal is a straddle operated ~400k TEU terminal with a unique opportunity to transform

Determine and understand the scope in line with project objectives