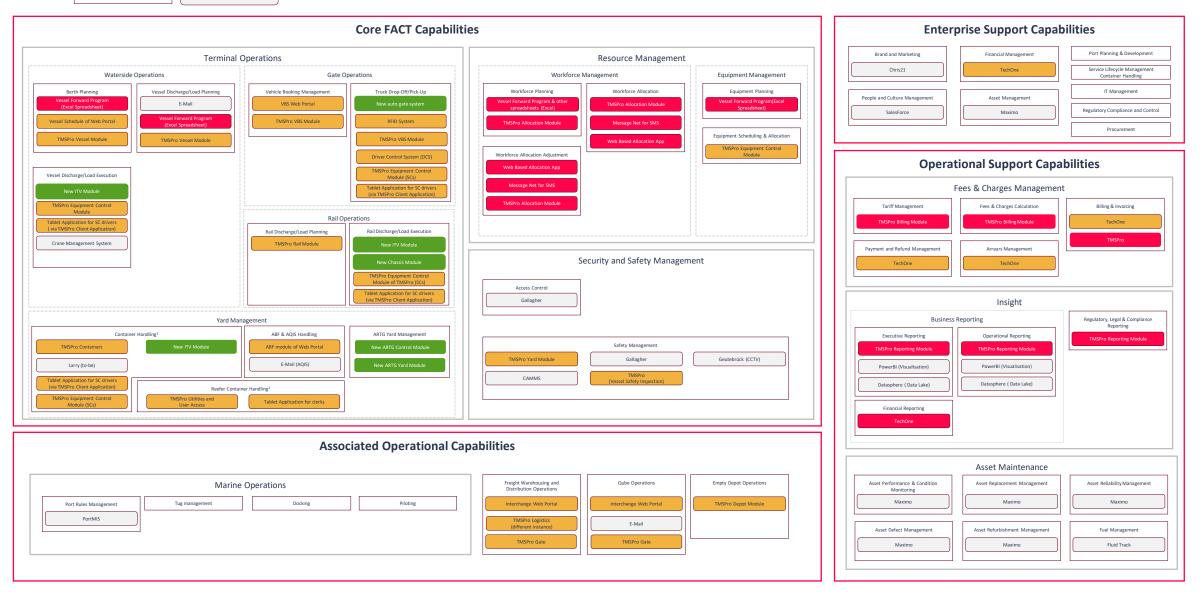

### Understand system landscape requirements

Legend:

Capability

Application

Action Needed

Upgrade

New

Functional shift to another system needed

Upgrade planned

System for a new functionality