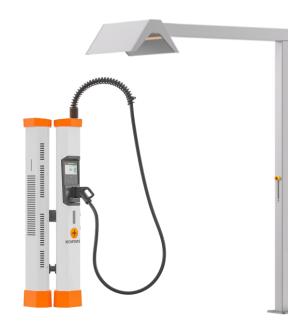

# When space is tight, the Kempower Satellite Charging System is the solution

## Kempower provides solutions for parking areas where space is limited

- The smallest footprint on the market Kempower Satellite chargers are as compact as A4 paper. It's the efficient and space-saving charging solution.
- Unmatched flexibility Maximum distance of up to 80 m between the Satellite and Power Unit, providing flexibility in design.
- Our satellite cable management system cuts cable weight by 60%.