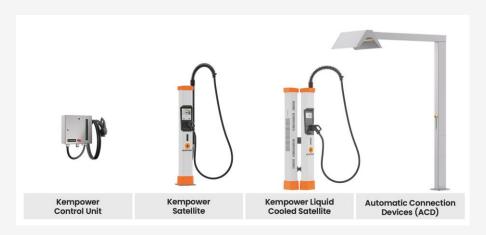

# Your charging dispenser, your choice

Pick 8, connect 8

Kempower Control Unit

Solution for smaller port vehicles

Kempower **Liquid Cooled** Satellite

High power solution for big port vehicles

Kempower Pantograph Up & Down

**Automatic Connection** Devices (ACD) for autonomous charging

Kempower Megawatt Charging System (MCS)

For mega powers

Information Classification: General

when space

Flexibility

is tight

# When space is tight, the Kempower Satellite Charging System is the solution

## Kempower provides solutions for parking areas where space is limited

- The smallest footprint on the market Kempower Satellite chargers are as compact as A4 paper. It's the efficient and space-saving charging solution.
- Unmatched flexibility Maximum distance of up to 80 m between the Satellite and Power Unit, providing flexibility in design.
- Our satellite cable management system cuts cable weight by 60%.