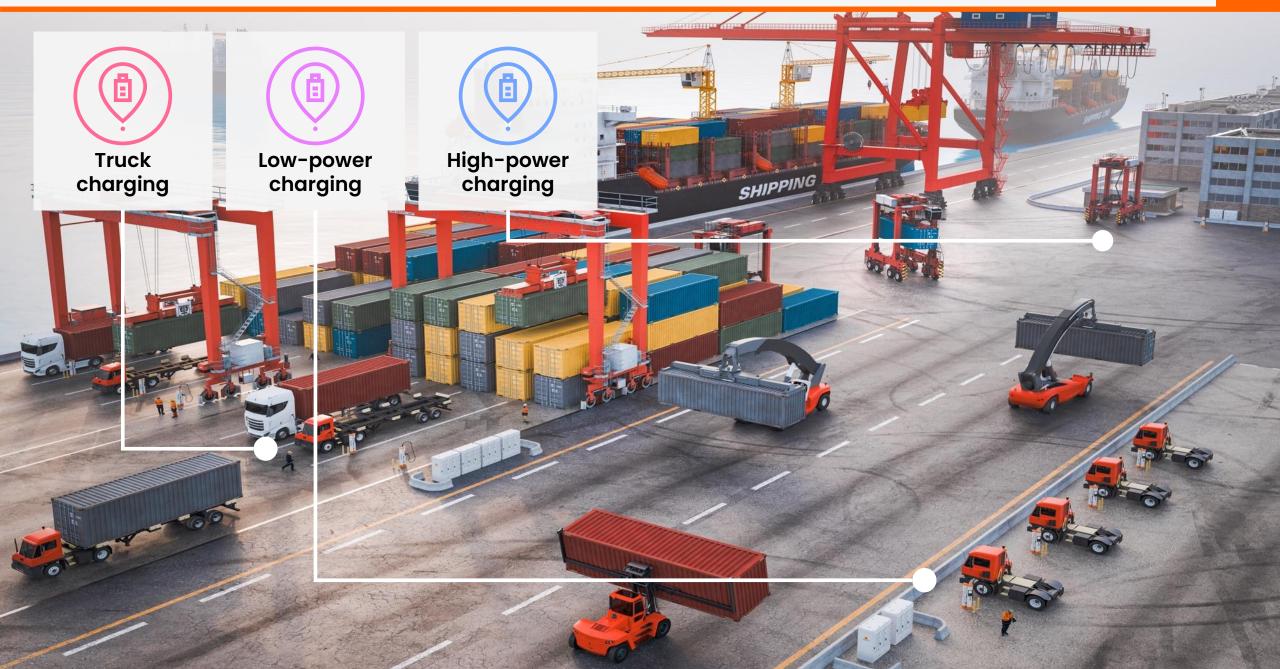

## Charging hardware solutions for Ports

Solution for depot charging (Terminal Tractors)

- Dynamic solutions for fleets
- Dispenser catalog, Powers up to 300kW
  Solution for high powers (straddle, reachstacker...)
- Redundant high power up to 1.2 MW (CCS/MCS)