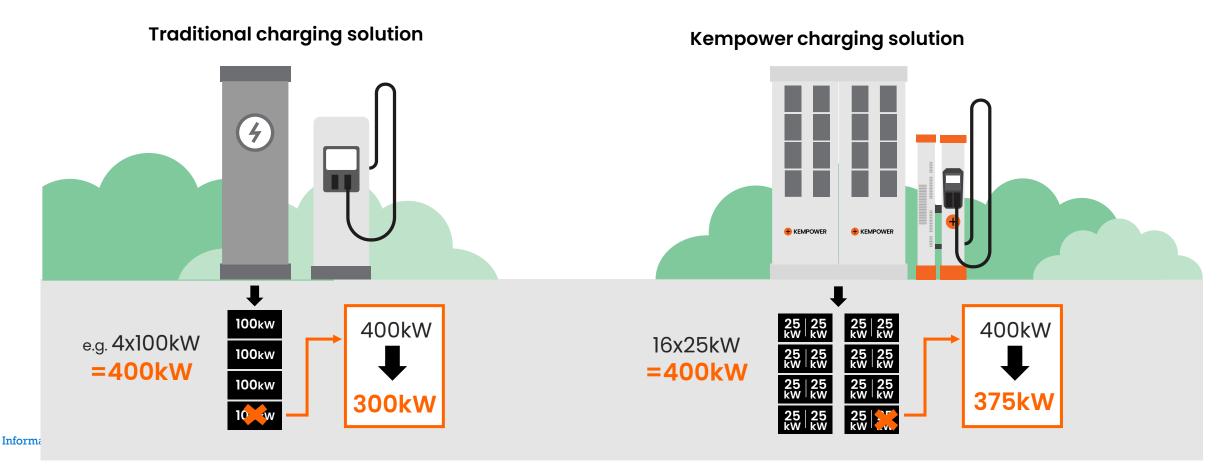

# One module, many opportunities for redundancy & the highest uptime

Kempower's modular design increases system availability and decreases overall downtime. In case of failure, only a 25 kW power drop occurs.