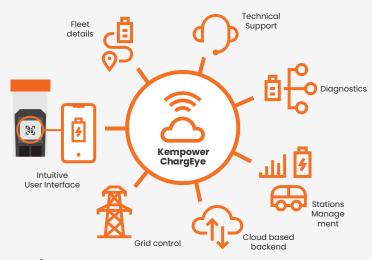

# What is Kempower ChargEye?

- Charger integration with the TOS or fleet management system
- No more black box chargers.
- ► Integration provides
  - uptime
  - safety
  - energy savings