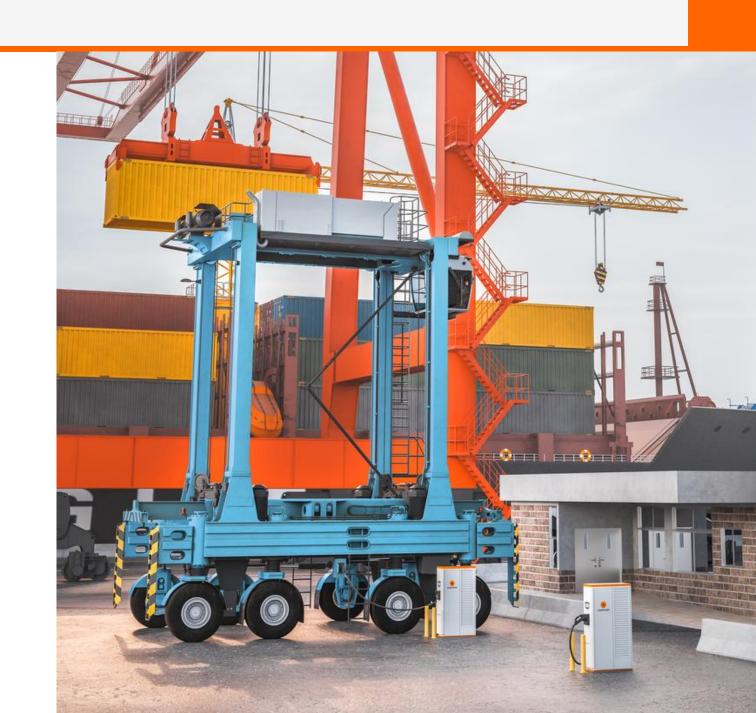

## Charging hardware solutions for Ports

Solution for depot charging (Terminal Tractors)

- Dynamic solutions for fleets
- Dispenser catalog, Powers up to 300kW
  Solution for high powers (straddle, reachstacker...)
- Redundant high power up to 1.2 MW (CCS/MCS)