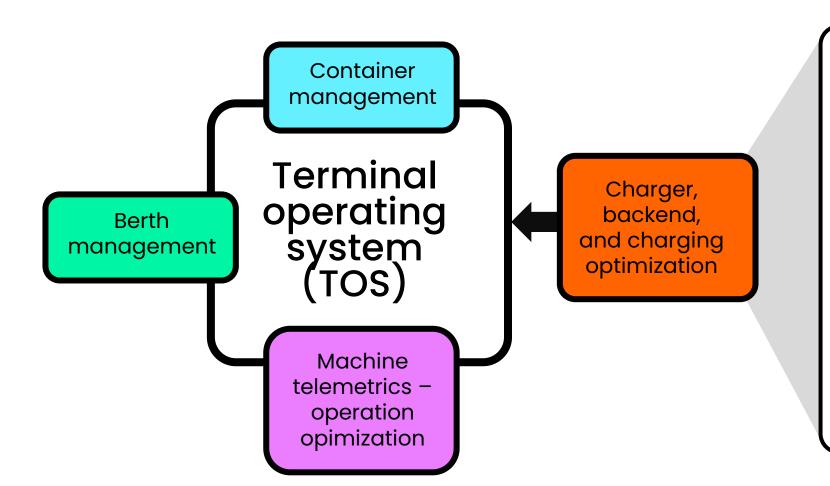

# What is Kempower ChargEye?

- Charger integration with the TOS or fleet management system
- No more black box chargers.
- ► Integration provides
  - uptime
  - safety
  - energy savings