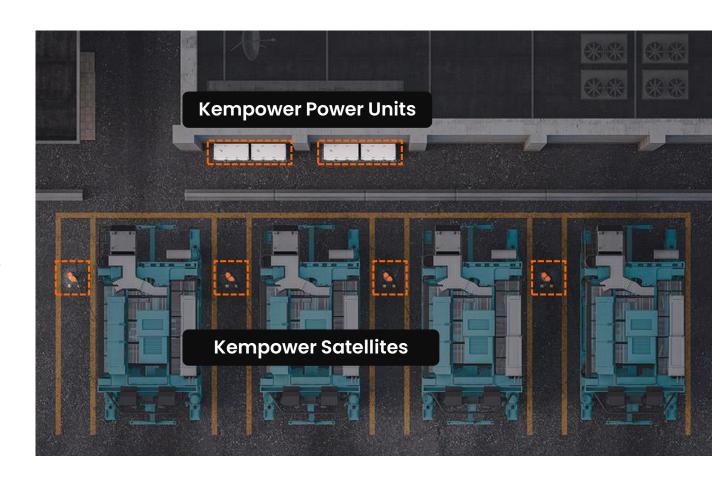

# When space is tight, the Kempower Satellite Charging System is the solution

## Kempower provides solutions for parking areas where space is limited

- The smallest footprint on the market Kempower Satellite chargers are as compact as A4 paper. It's the efficient and space-saving charging solution.
- Unmatched flexibility Maximum distance of up to 80 m between the Satellite and Power Unit, providing flexibility in design.
- Our satellite cable management system cuts cable weight by 60%.