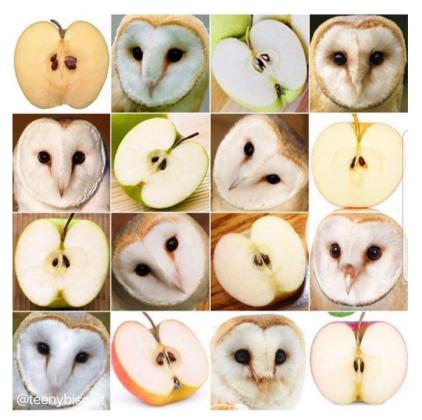

#### Al is faster and more accurate than us

Dalmatian or Ice Cream?

Owl or Apple?

- Before a spreader locks in the container, the system captures the images
- ☑ Event info is verified for workorder Box ID / location / lifting task / TT
- Visy Automatic Damage Detection System detects damages on container roofs