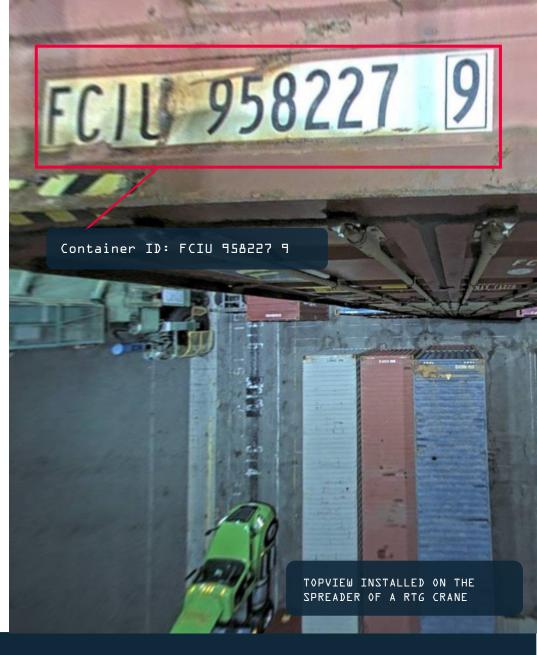

#### **Visy TopView – Smart Spreader**

#### **Al Camera System**

- Spreader becomes Smart Device
- All Equipment
  - RMG / RTG / ASC
  - Lift trucks
  - Strads
  - STS / MHC
- All spreader types
  - Single
  - Twin
  - Tandem
  - Quad

## **Deep Learning / AI Vision Technology**

- Visy in-house software
- High recognition rate of 99%
- Visy DNN correctly recognizes bad container IDs faster and more accurately than humans
- 90% is easy − 99% is difficult
- What impact does 9 percentage points have?