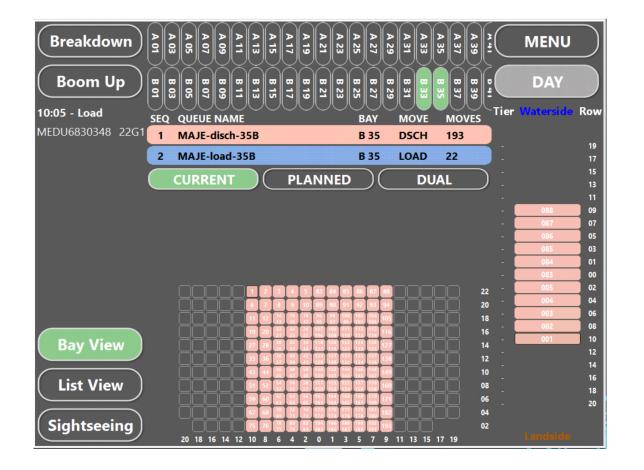

#### Al overcomes:

- Busy images
- Steep angles
- Multiple containers
- Damaged codes

- Lifting events in Visy Platform data exchange with PDS or TOS
  - Verify every move & Exception handling tool
  - Command center images for multiple purposes
  - Digitized ID, ISO code, damage score, move type