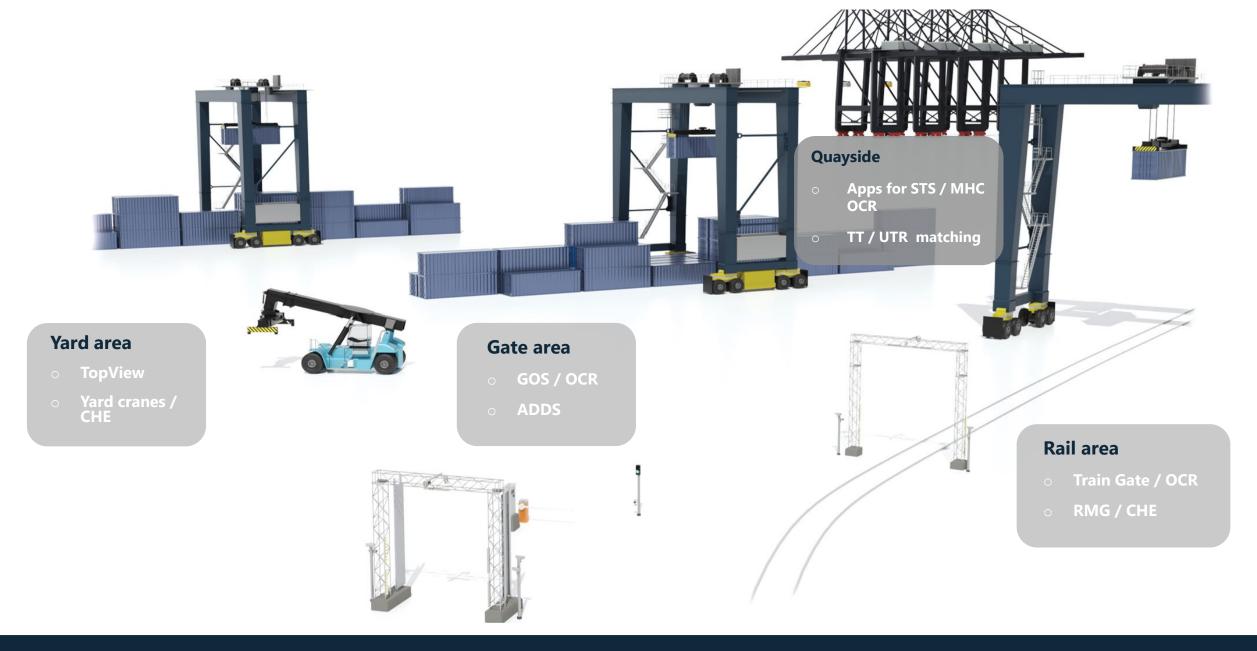

#### **Visy TopView – Smart Spreader**

#### **Al Camera System**

- Spreader becomes Smart Device
- All Equipment
  - RMG / RTG / ASC
  - Lift trucks
  - Strads
  - STS / MHC
- All spreader types
  - Single
  - Twin
  - Tandem
  - Quad

#### Al overcomes:

- Busy images
- Steep angles
- Multiple containers
- Damaged codes

- Lifting events in Visy Platform data exchange with PDS or TOS
  - Verify every move & Exception handling tool
  - Command center images for multiple purposes
  - Digitized ID, ISO code, damage score, move type