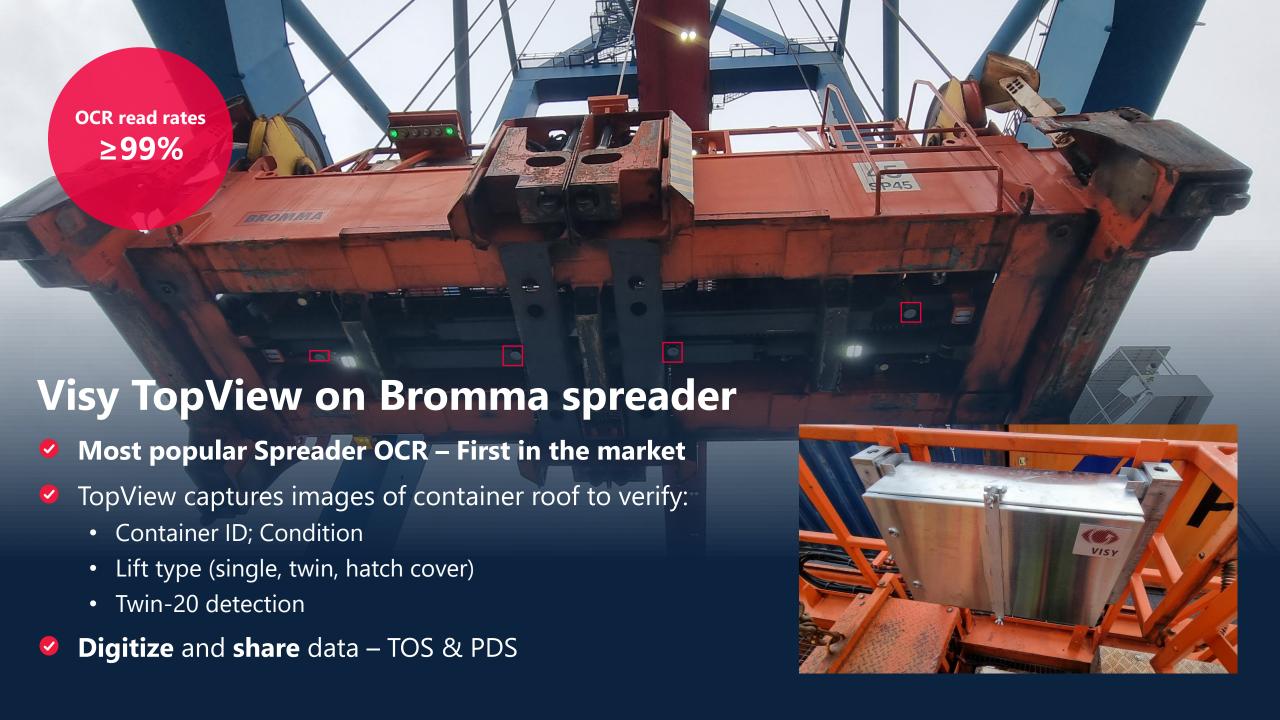

#### **Visy TopView – Smart Spreader**

#### **Al Camera System**

- Spreader becomes Smart Device
- All Equipment
  - RMG / RTG / ASC
  - Lift trucks
  - Strads
  - STS / MHC
- All spreader types
  - Single
  - Twin
  - Tandem
  - Quad

## **Deep Learning / AI Vision Technology**

- Visy in-house software
- High recognition rate of 99%
- Visy DNN correctly recognizes bad container IDs faster and more accurately than humans
- 90% is easy − 99% is difficult
- What impact does 9 percentage points have?

#### Al is faster and more accurate than us

Dalmatian or Ice Cream?

Owl or Apple?

- Before a spreader locks in the container, the system captures the images
- ☑ Event info is verified for workorder Box ID / location / lifting task / TT
- Visy Automatic Damage Detection System detects damages on container roofs