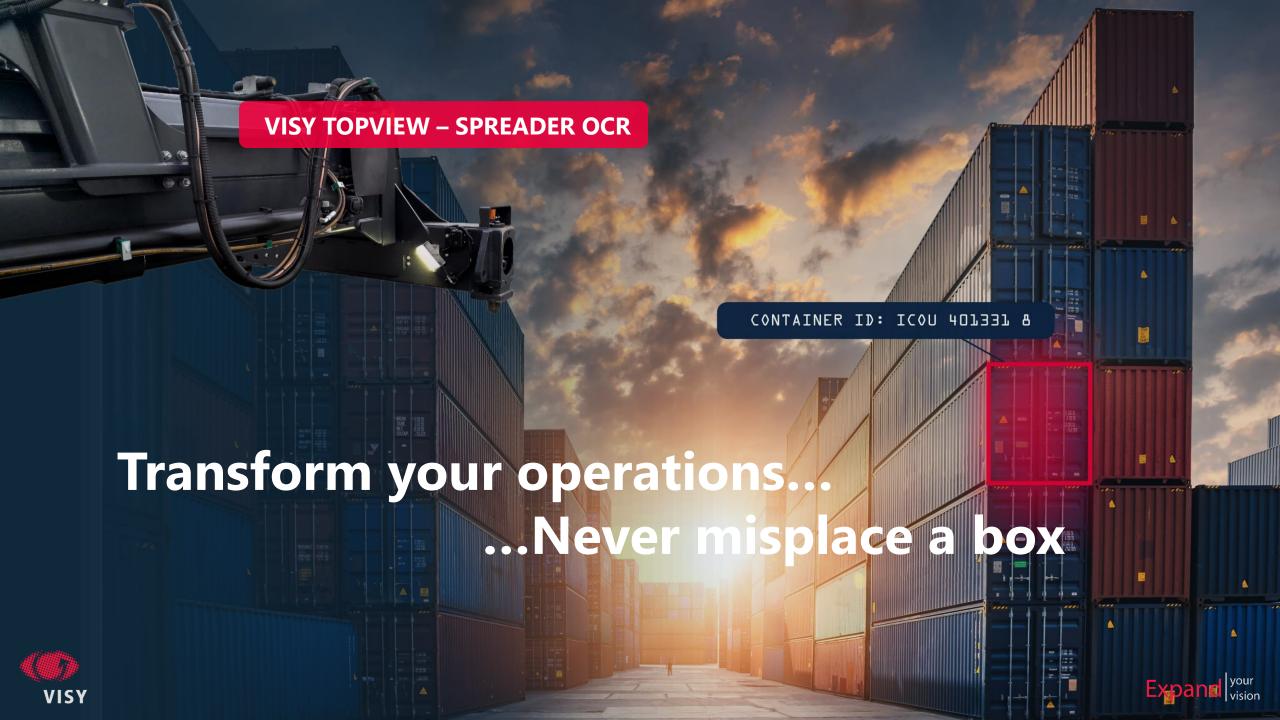

## **Deep Learning / AI Vision Technology**

- Visy in-house software
- High recognition rate of 99%
- Visy DNN correctly recognizes bad container IDs faster and more accurately than humans
- 90% is easy − 99% is difficult
- What impact does 9 percentage points have?

#### Al is faster and more accurate than us

Dalmatian or Ice Cream?

Owl or Apple?

- Before a spreader locks in the container, the system captures the images
- ☑ Event info is verified for workorder Box ID / location / lifting task / TT
- Visy Automatic Damage Detection System detects damages on container roofs

#### Al overcomes:

- Busy images
- Steep angles
- Multiple containers
- Damaged codes

- Lifting events in Visy Platform data exchange with PDS or TOS
  - Verify every move & Exception handling tool
  - Command center images for multiple purposes
  - Digitized ID, ISO code, damage score, move type