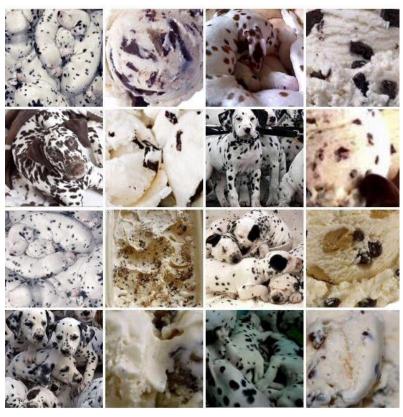

#### Al is faster and more accurate than us

Dalmatian or Ice Cream?

Owl or Apple?

- Before a spreader locks in the container, the system captures the images
- ☑ Event info is verified for workorder Box ID / location / lifting task / TT
- Visy Automatic Damage Detection System detects damages on container roofs