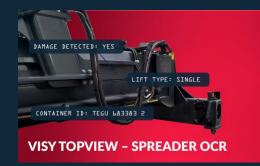

#### Al is faster and more accurate than us

Dalmatian or Ice Cream?

Owl or Apple?

- Before a spreader locks in the container, the system captures the images
- ☑ Event info is verified for workorder Box ID / location / lifting task / TT
- Visy Automatic Damage Detection System detects damages on container roofs

#### Al overcomes:

- Busy images
- Steep angles
- Multiple containers
- Damaged codes

- Lifting events in Visy Platform data exchange with PDS or TOS
  - Verify every move & Exception handling tool
  - Command center images for multiple purposes
  - Digitized ID, ISO code, damage score, move type