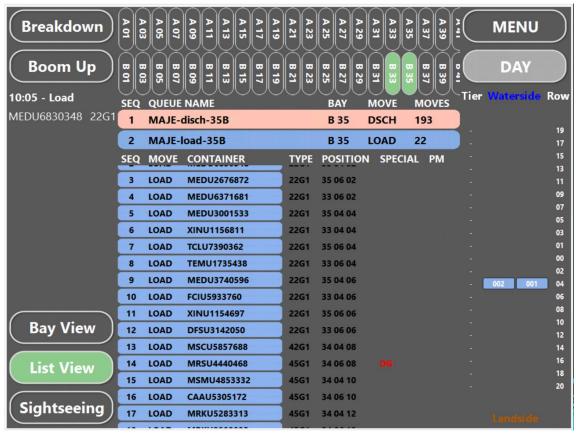

#### Al overcomes:

- Busy images
- Steep angles
- Multiple containers
- Damaged codes

- Lifting events in Visy Platform data exchange with PDS or TOS
  - Verify every move & Exception handling tool
  - Command center images for multiple purposes
  - Digitized ID, ISO code, damage score, move type